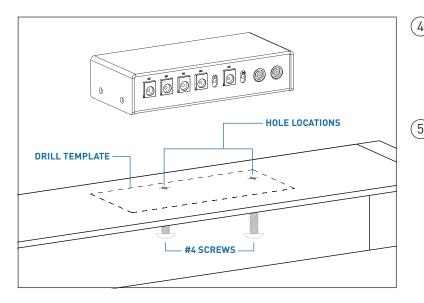

- (4) Drill holes. Drill through the two marked hole locations with a 1/8" (3mm) bit. Remove the drilling template.
- (5) Attach Ojai R30. Place the Ojai R30 over the holes. Install from the reverse side of your pedalboard using the provided #4 screws (3/8").